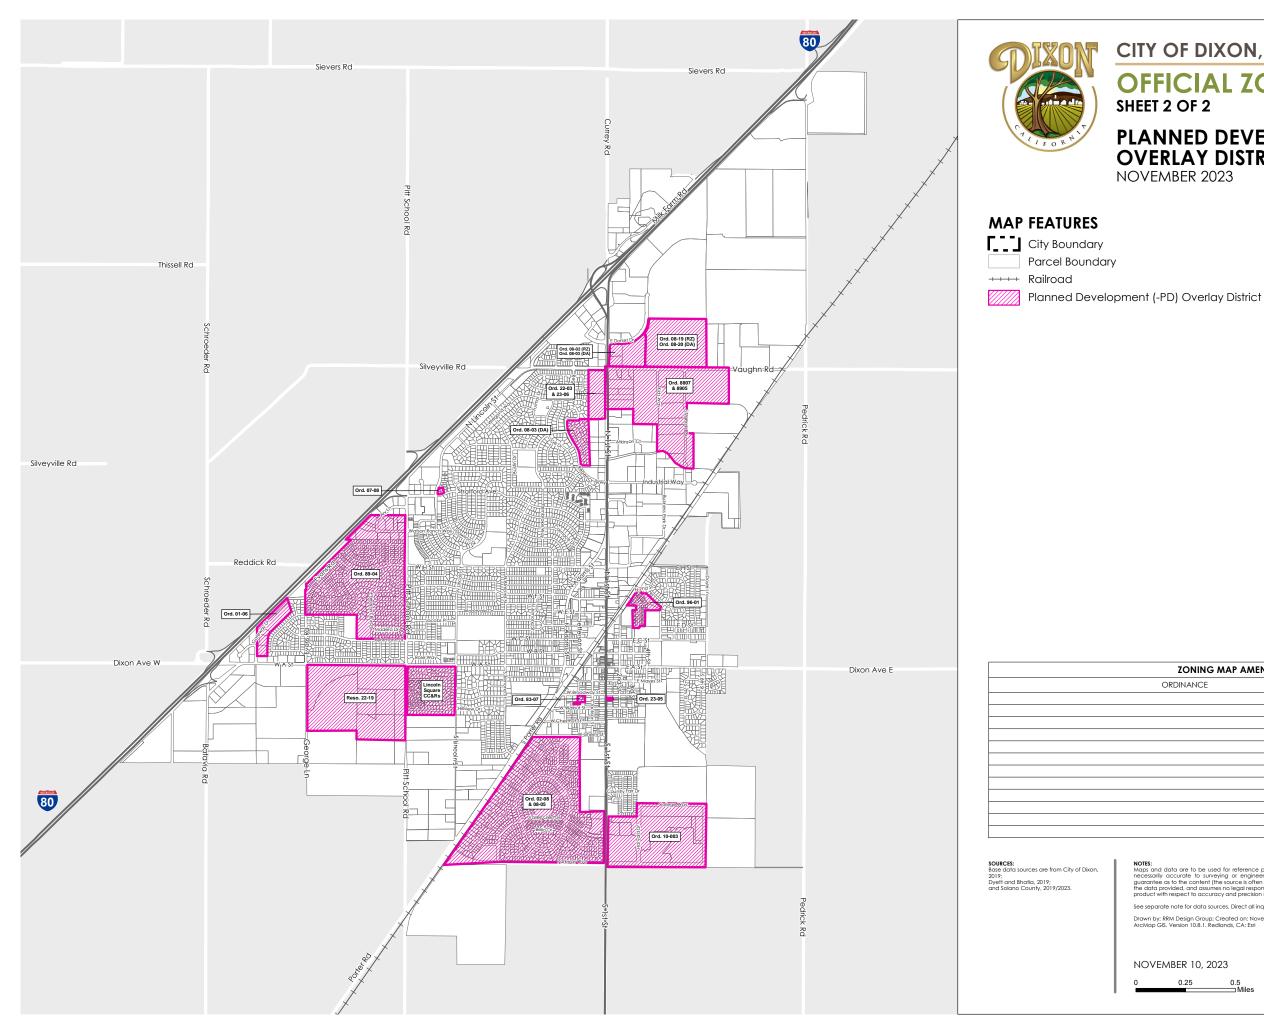

## **CITY OF DIXON, CA OFFICIAL ZONING MAP** SHEET 2 OF 2

## PLANNED DEVELOPMENT (-PD) OVERLAY DISTRICT

NOVEMBER 2023

| ZONING MAP AMENDMENTS |      |
|-----------------------|------|
| ORDINANCE             | DATE |
|                       |      |
|                       |      |
|                       |      |
|                       |      |
|                       |      |
|                       |      |
|                       |      |
|                       |      |
|                       |      |
|                       |      |
|                       |      |

IOTES: daps and data are to be used for reference purposes only. Map features are approximate, and are not accessarily accurate to surveying or engineering standards. The City of Dixon makes no warranty or juarantee as to the content life source is often third party), accuracy, timelines, or completeness of any of he data provided, and assumes no legal responsibility for information contained on this map. Any use of this roduct with respect to accuracy and precision shall be the sold responsibility of the user.

rrm

See separate note for data sources. Direct all inquires to the City of Dixon Planning Division at (707) 678-7000. Drawn by: RRM Design Group; Created on: November 10, 2023. ArcMap GIS. Version 10.8.1. Redlands, CA: Esri

NOVEMBER 10, 2023

0.25 0.5

MPA MILLER PLANNING ASSOCIATES